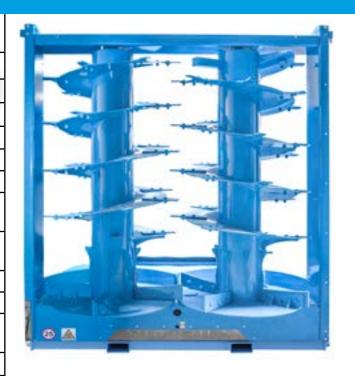

#### Reinforced gearbox

Double drum, 2,3 m high\*

Weight 1350 kg

Transmission ratio 1/2, 37

Speed of beaters 423 rpm

Beaters Ø 324 mm and walls 7,1 mm thick

Replaceable cutting knives HARDOX 12 mm (28 pcs per beater)

Spiral made of 10 mm thick metal sheet

Distance between cutting knives - 40 mm

Bottom plates, diameter 1050 mm, with replaceable paddles

Oil sight glass

Central lubrication of top bearings

Forklift slots